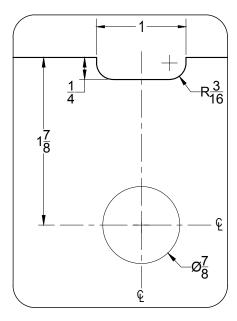

## NOTES:

- 1. (\*) DIMENSIONS PROVIDED BY CUSTOMER.
- 2. ALL DIMENSIONS ARE IN INCHES.
- 3. ALL HOLE SIZES AND LOCATIONS MUST BE HELD TO  $\pm \frac{1}{16}$ "
- 4. DO NOT CHAMFER EDGES OF HOLES.

DETAIL "B"

SCALE: 1:1

**DETAIL "C"** 

LH RH 6 5

**EXTERIOR** 

SCALE: 1:1

FDW = FINISHED DOOR WIDTH GH = GLASS HEIGHT GW = GLASS WIDTH

FDH = FINISHED DOOR HEIGHT

CUSTOMER NAME: