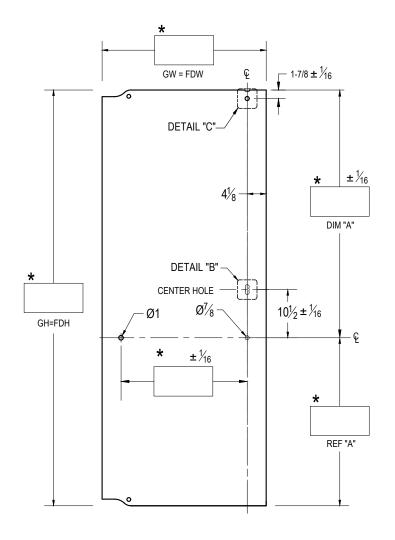

## **GLASS DETAILS**

EXTERIOR ELEVATION
SCALE: 5/8" = 1'-0"

## NOTES:

- 1. (\*) DIMENSIONS PROVIDED BY CUSTOMER.
- 2. ALL DIMENSIONS ARE IN INCHES.
- 3. ALL HOLE SIZES AND LOCATIONS MUST BE HELD TO  $\pm \frac{1}{16}$ "
- 4. DO NOT CHAMFER EDGES OF HOLES.

DETAIL "B"

SCALE: 1:1

**DETAIL "C"** 

LH RH 6 5

**EXTERIOR** 

SCALE: 1:1

FDW = FINISHED DOOR WIDTH GH = GLASS HEIGHT GW = GLASS WIDTH

FDH = FINISHED DOOR HEIGHT

CUSTOMER NAME: