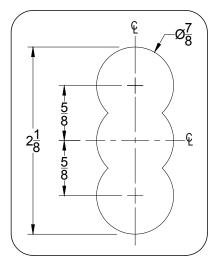

## NOTES:

- 1. (\*) DIMENSIONS PROVIDED BY CUSTOMER.
- 2. ALL DIMENSIONS ARE IN INCHES.
- 3. ALL HOLE SIZES AND LOCATIONS MUST BE HELD TO  $\pm \frac{1}{16}$ "
- 4. DO NOT CHAMFER EDGES OF HOLES.

DETAIL "B"

SCALE: 1:1

**DETAIL "C"** 

LH RH 6 5

**EXTERIOR** 

SCALE: 1:1

FDW = FINISHED DOOR WIDTH GH = GLASS HEIGHT GW = GLASS WIDTH

FDH = FINISHED DOOR HEIGHT

CUSTOMER NAME: