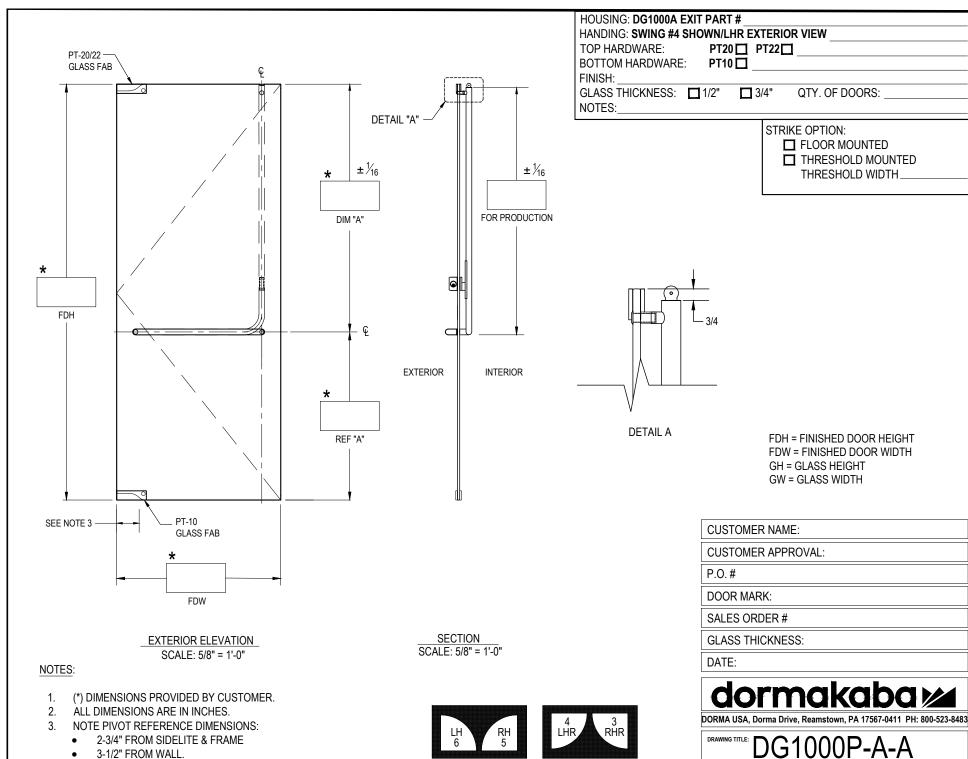

**EXTERIOR** 

**EXTERIOR** 

© dormakaba

Subject to Change Without Notice

## **GLASS DETAILS**

EXTERIOR ELEVATION
SCALE: 5/8" = 1'-0"

## NOTES:

- 1. (\*) DIMENSIONS PROVIDED BY CUSTOMER.
- 2. ALL DIMENSIONS ARE IN INCHES.
- 3. ALL HOLE SIZES AND LOCATIONS MUST BE HELD TO  $\pm \frac{1}{16}$ "
- 4. DO NOT CHAMFER EDGES OF HOLES.

DETAIL "B"

SCALE: 1:1

**DETAIL "C"** 

LH RH 6 5

**EXTERIOR** 

SCALE: 1:1

FDW = FINISHED DOOR WIDTH GH = GLASS HEIGHT GW = GLASS WIDTH

FDH = FINISHED DOOR HEIGHT

CUSTOMER NAME:

**CUSTOMER APPROVAL:** 

P.O.#

DOOR MARK:

SALES ORDER #

GLASS THICKNESS:

DATE:

## dormakaba 🚧

DORMA USA Dorma Drive Reamstown PA 17567-0411 PH: 800-523-8483

DG1000P-A-A

© dormakaba

Subject to Change Without Notice